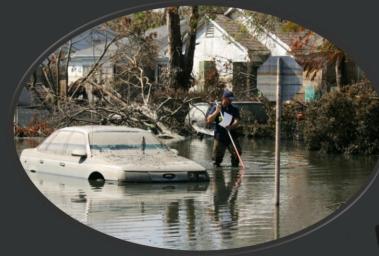

Katrina was the costliest storm in United States history - with amounts over \$81.2 billion. The death toll was over 1,836.

90% of death events could have been prevented if the victims been rushed to hospital sooner