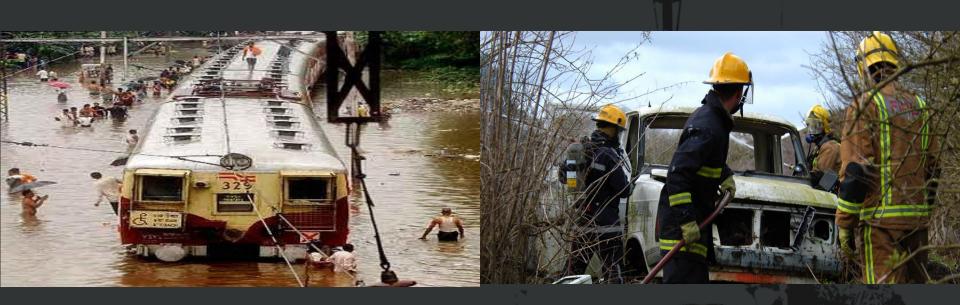

#### Why do you need a rescue team?

Iran had major earthquake, resulting in 69,000 deaths

A cyclone storm Mynamar 2007

**Tzunami** East Asia, 2004 = 280,000 lives

Terror- Everywhere in the world

Floods

Road accidents

#### Floods

Forest Rescue

Urban Rescue

## Car Rescue

Fire Rescue