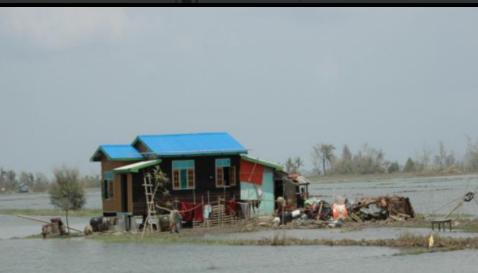

#### Why do you need a rescue team?

Iran had major earthquake, resulting in 69,000 deaths

A cyclone storm Mynamar 2007

**Tzunami** East Asia, 2004 = 280,000 lives

Terror- Everywhere in the world

Floods

Road accidents

#### Floods

Forest Rescue

Urban Rescue