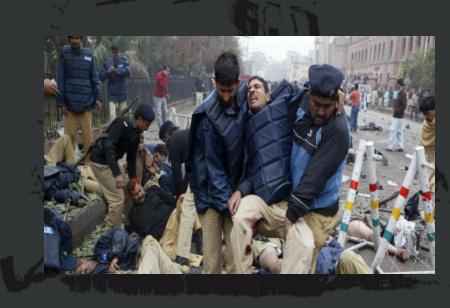

#### Why do you need a rescue team?

Iran had major earthquake, resulting in 69,000 deaths

A cyclone storm Mynamar 2007

**Tzunami** East Asia, 2004 = 280,000 lives

Terror- Everywhere in the world

Floods

Road accidents