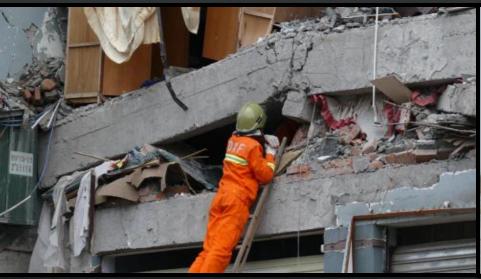

#### Why do you need a rescue team?

Iran had major earthquake, resulting in 69,000 deaths

A cyclone storm Mynamar 2007

**Tzunami** East Asia, 2004 = 280,000 lives

Terror- Everywhere in the world

Floods

Road accidents