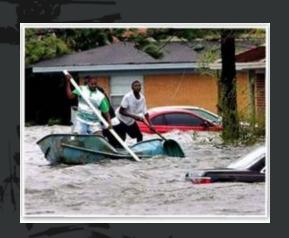

Katrina was the costliest storm in United States history - with amounts over \$81.2 billion. The death toll was over 1,836.

90% of death events could have been prevented if the victims been rushed to hospital sooner

#### Floods

Forest Rescue

Urban Rescue