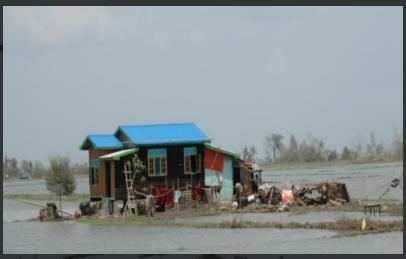

#### Why do you need a rescue team?

Iran had major earthquake, resulting in 69,000 deaths

A cyclone storm Mynamar 2007

**Tzunami** East Asia, 2004 = 280,000 lives

Terror- Everywhere in the world

Floods

Road accidents

#### Floods

Forest Rescue

Urban Rescue