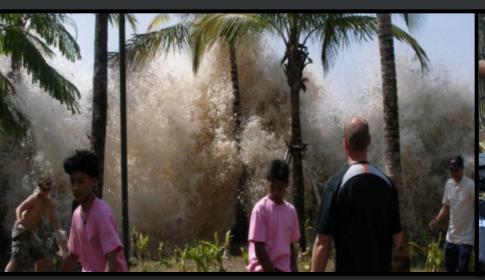

#### Why do you need a rescue team?

Iran had major earthquake, resulting in 69,000 deaths

A cyclone storm Mynamar 2007

**Tzunami** East Asia, 2004 = 280,000 lives

Terror- Everywhere in the world

Floods

Road accidents