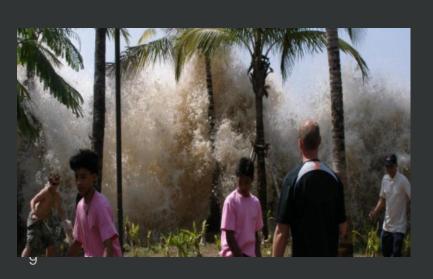

#### Why do you need a rescue team?

Iran had major earthquake, resulting in 69,000 deaths

A cyclone storm Mynamar 2007

**Tzunami** East Asia, 2004 = 280,000 lives

Terror- Everywhere in the world

Floods

Road accidents