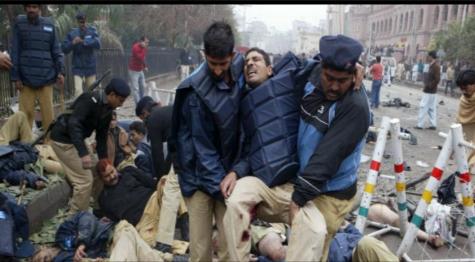

#### Why do you need a rescue team?

Iran had major earthquake, resulting in 69,000 deaths

A cyclone storm Mynamar 2007

**Tzunami** East Asia, 2004 = 280,000 lives

Terror- Everywhere in the world

Floods

Road accidents