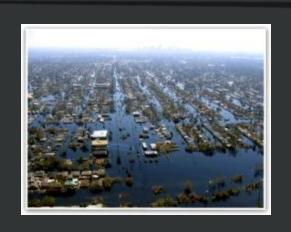

Katrina was the costliest storm in United States history - with amounts over \$81.2 billion. The death toll was over 1,836.

90% of death events could have been prevented if the victims been rushed to hospital sooner

#### Floods

Forest Rescue

Urban Rescue